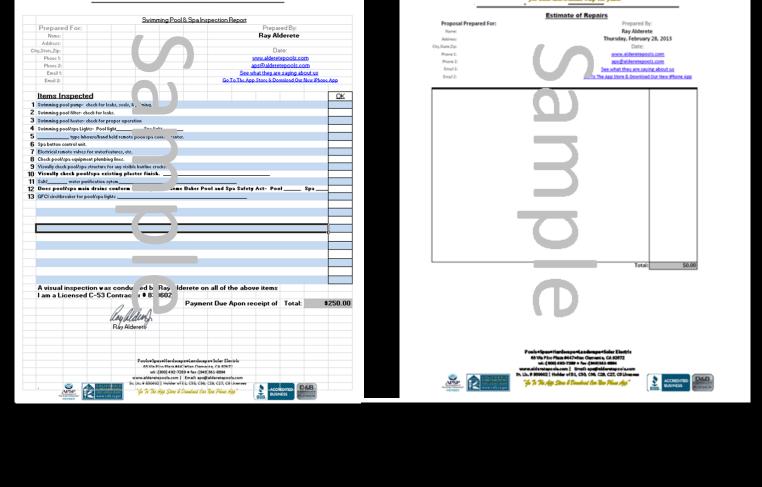

Waterfall / Fountain - if applicable

Ladder or Grab Rail - if applicable

ALDERETE CONSTRUCTION

POOLS & SOLAR

Sample Report